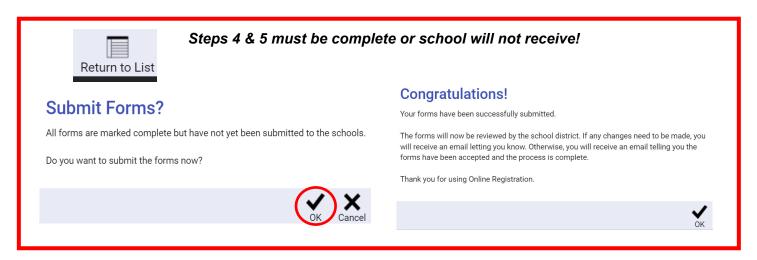

**Note:** You may add Non-resident Parents, and Emergency Contacts through this system, "Add Household", or "Add Contact" button at the bottom of the appropriate page.

**Step 4. Click the "Return to List" icon** when you seem to be finished. Make sure all of the forms are showing **"Complete"** on the main registration page and the **"Submit Forms"** option will appear. **Choose "OK"**.

**Important step!** You must see that all forms are marked "Complete" under status and click "OK" on this screen or the <u>school will not receive any notice of the online submission.</u>

Step 5. A message of "Congratulations" will appear if the submission was successful.